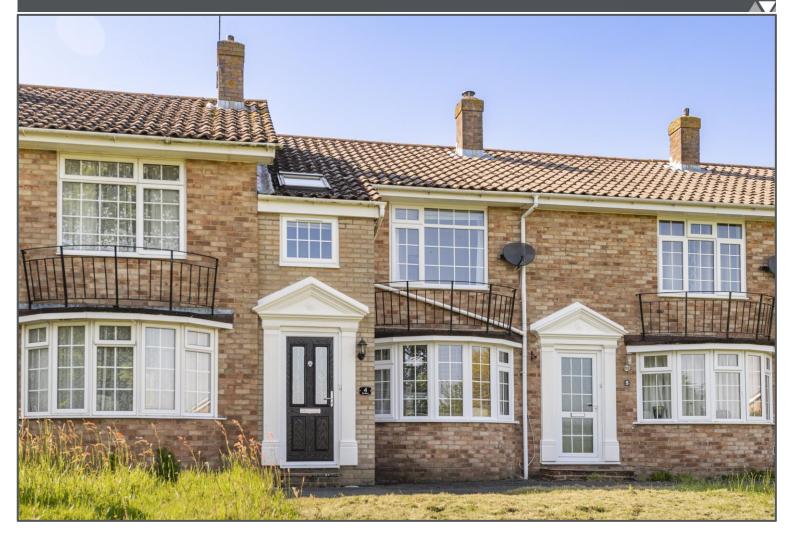

## Peter Oliver

The Dene, Uckfield, TN22 1LA

- Extended Terraced House
- 3 Bedrooms, 2 Receptions
- Bathroom & Shower Room
- Distant Views To Front
- Parking to Rear
- No Onward Chain

Current: Potential: 87 | B

Guide Price: £325,000 - £335,000

The Dene, Uckfield, TN22 1LA

This wonderful extended three-bedroom family home is beautifully presented and offers a bit more than the average Manor Park property. Situated in an elevated position with far reaching views, this house has light flooding through its many windows and feels bright and spacious. The extension to the rear has really transformed the accommodation, allowing for a much bigger and more open plan kitchen/dining area plus the addition of a luxury ground floor shower room. Upstairs you'll find 3 good sized bedrooms with the third offering a skylight window in addition to the normal double-glazed panel, making this the brightest room in the house. The bathroom is modern and with additional features such as under floor heating, the porch and the added space to the ground floor this house ticks a lot of boxes. The kitchen/diner has recently been upgraded and is very modern with beautiful units and lots of storage and worktop space. Outside is a lovely tiered garden with different areas to enjoy on sunny days. The main seating and lawn space will be great for entertaining or for children to enjoy in summer months. To the rear is a shed and gate leading to the offroad parking area and easy access to the road into town.