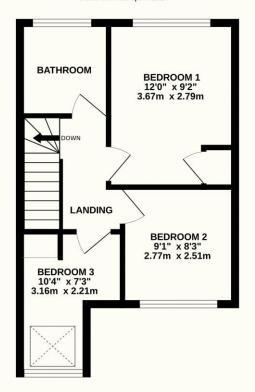

## TOTAL FLOOR AREA: 853 sq.ft. (79.3 sq.m.) approx.

Whilst every attempt has been made to ensure the accuracy of the floorplan contained here, measurements within a very admirph has been induce to ensure the accuracy of the mourphan contained here, measurements of doors, windows, rooms and any other items are approximate and no responsibility is taken for any error, omission or mis-statement. This plan is for illustrative purposes only and should be used as such by any prospective purchaser. The services, systems and appliances shown have not been tested and no guarantee as to their operability or efficiency can be given.

Made with Metropix ©2024

TENURE: FREEHOLD COUNCIL TAX BAND: C

MAINTENANCE/SERVICE CHARGE: N/A

Uckfield: 01825 703000 Crowborough: 01892 489000 01825 701030 Lettings: Info@peteroliverhomes.co.uk

Peter Oliver