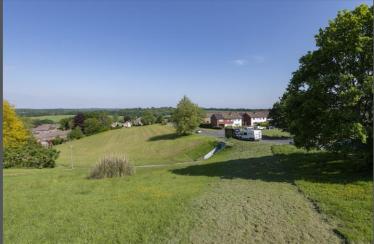

Guide Price: £325,000 - £335,000

The Dene, Uckfield, TN22 1LA

This wonderful extended three-bedroom family home is beautifully presented and offers a bit more than the average Manor Park property. Situated in an elevated position with far reaching views, this house has light flooding through its many windows and feels bright and spacious. The extension to the rear has really transformed the accommodation, allowing for a much bigger and more open plan kitchen/dining area plus the addition of a luxury ground floor shower room. Upstairs you'll find 3 good sized bedrooms with the third offering a skylight window in addition to the normal double-glazed panel, making this the brightest room in the house. The bathroom is modern and with additional features such as under floor heating, the porch and the added space to the ground floor this house ticks a lot of boxes. The kitchen/diner has recently been upgraded and is very modern with beautiful units and lots of storage and worktop space. Outside is a lovely tiered garden with different areas to enjoy on sunny days. The main seating and lawn space will be great for entertaining or for children to enjoy in summer months. To the rear is a shed and gate leading to the offroad parking area and easy access to the road into town.