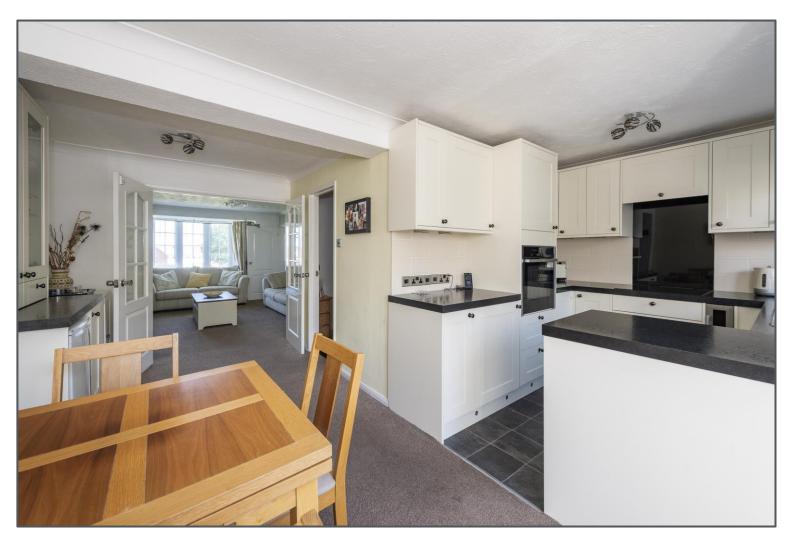

Guide Price: £325,000 - £335,000

The Dene, Uckfield, TN22 1LA

This wonderful extended three-bedroom family home is beautifully presented and offers a bit more than the average Manor Park property. Situated in an elevated position with far reaching views, this house has light flooding through its many windows and feels bright and spacious. The extension to the rear has really transformed the accommodation, allowing for a much bigger and more open plan kitchen/dining area plus the addition of a luxury ground floor shower room. Upstairs you'll find 3 good sized bedrooms with the third offering a skylight window in addition to the normal double-glazed panel, making this the brightest room in the house. The bathroom is modern and with additional features such as under floor heating, the porch and the added space to the ground floor this house ticks a lot of boxes. The kitchen/diner has recently been upgraded and is very modern with beautiful units and lots of storage and worktop space. Outside is a lovely tiered garden with different areas to enjoy on sunny days. The main seating and lawn space will be great for entertaining or for children to enjoy in summer months. To the rear is a shed and gate leading to the offroad parking area and easy access to the road into town.