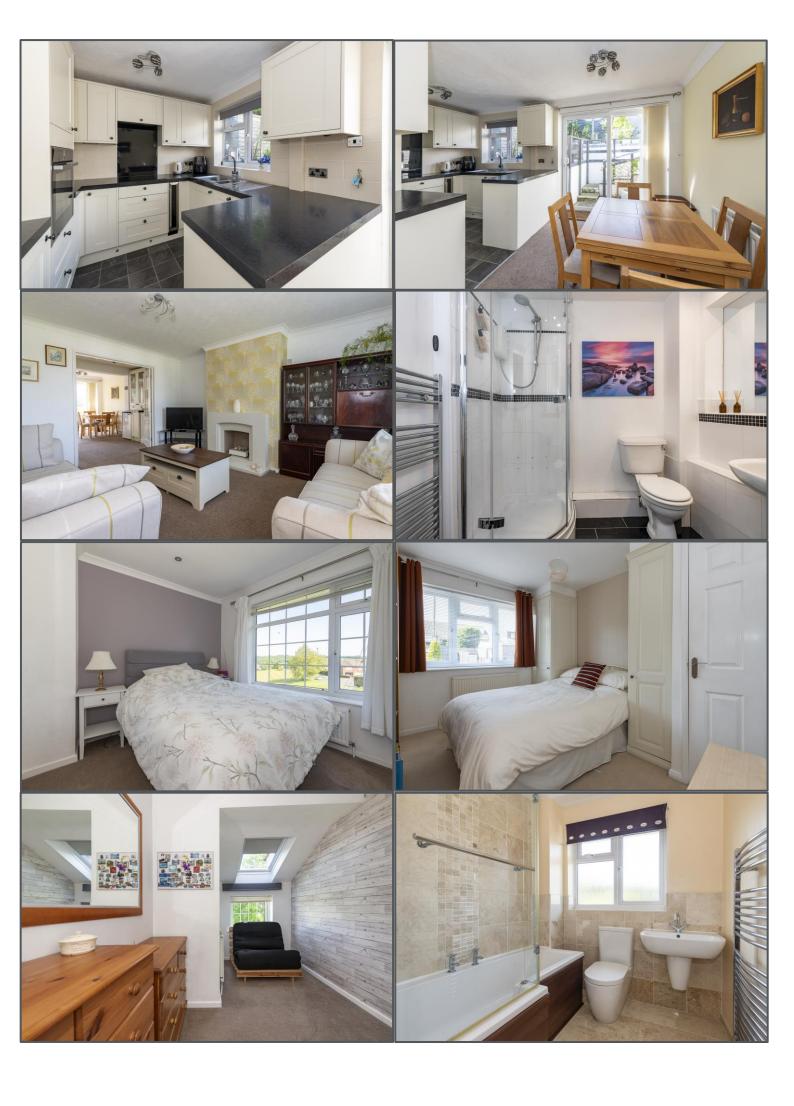

Guide Price: £325,000 - £335,000

The Dene, Uckfield, TN22 1LA

This wonderful extended three-bedroom family home is beautifully presented and offers a bit more than the average Manor Park property. Situated in an elevated position with far reaching views, this house has light flooding through its many windows and feels bright and spacious. The extension to the rear has really transformed the accommodation, allowing for a much bigger and more open plan kitchen/dining area plus the addition of a luxury ground floor shower room. Upstairs you'll find 3 good sized bedrooms with the third offering a skylight window in addition to the normal double-glazed panel, making this the brightest room in the house. The bathroom is modern and with additional features such as under floor heating, the porch and the added space to the ground floor this house ticks a lot of boxes. The kitchen/diner has recently been upgraded and is very modern with beautiful units and lots of storage and worktop space. Outside is a lovely tiered garden with different areas to enjoy on sunny days. The main seating and lawn space will be great for entertaining or for children to enjoy in summer months. To the rear is a shed and gate leading to the offroad parking area and easy access to the road into town.