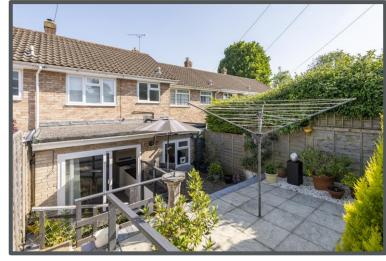

Guide Price: £325,000 - £335,000

The Dene, Uckfield, TN22 1LA

This wonderful extended three-bedroom family home is beautifully presented and offers a bit more than the average Manor Park property. Situated in an elevated position with far reaching views, this house has light flooding through its many windows and feels bright and spacious. The extension to the rear has really transformed the accommodation, allowing for a much bigger and more open plan kitchen/dining area plus the addition of a luxury ground floor shower room. Upstairs you'll find 3 good sized bedrooms with the third offering a skylight window in addition to the normal double-glazed panel, making this the brightest room in the house. The bathroom is modern and with additional features such as under floor heating, the porch and the added space to the ground floor this house ticks a lot of boxes. The kitchen/diner has recently been upgraded and is very modern with beautiful units and lots of storage and worktop space. Outside is a lovely tiered garden with different areas to enjoy on sunny days. The main seating and lawn space will be great for entertaining or for children to enjoy in summer months. To the rear is a shed and gate leading to the offroad parking area and easy access to the road into town.