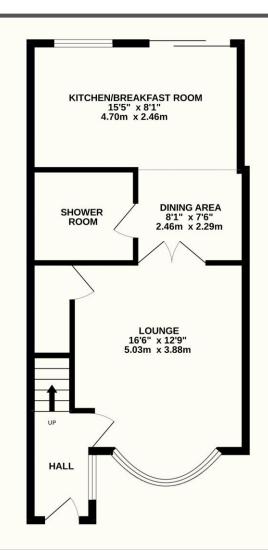

## TOTAL FLOOR AREA: 853 sq.ft. (79.3 sq.m.) approx.

Whilst every attempt has been made to ensure the accuracy of the floorplan contained here, measurements within a very admirph has been induce to ensure the accuracy of the mourphan contained here, measurements of doors, windows, rooms and any other items are approximate and no responsibility is taken for any error, omission or mis-statement. This plan is for illustrative purposes only and should be used as such by any prospective purchaser. The services, systems and appliances shown have not been tested and no guarantee as to their operability or efficiency can be given.

Made with Metropix ©2024

TENURE: FREEHOLD COUNCIL TAX BAND: C

MAINTENANCE/SERVICE CHARGE: N/A

Uckfield: 01825 703000 Crowborough: 01892 489000 01825 701030 Lettings: Info@peteroliverhomes.co.uk

Peter Oliver